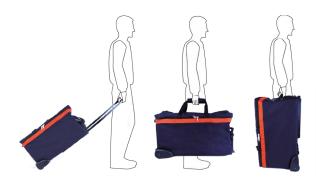

L                 |
|---------------------------------|-----------------------|
| SIZE<br>Length * Width * Height | L 72 x   42 x h 35 cm |
| WEIGHT                          | 4.7 Kg                |
| FABRIC(S)                       | Poly 1200D REACH      |

## **DESCRIPTION**

Rolling firemen bag for firemen closing and PPE. Pockets for boots and helmet separated.

- Main compartment for firemen equipment
- Compartment for boots with ventilation net with exter nal access
- Compartment for helmet inside the main compartment
- Zipped external pocket (Format A4)
- Internal pocket (change, keys, mobile phones)
- 1 external label-holder
- 5 stitched feet + internal reinforcement
- Adjustable shoulder strap with metallic clips
- Zipper chain size 10 mm

## OPTION

Logo printing

## CARRYING