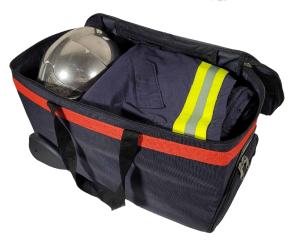

## **DESCRIPTION**

Rolling firemen bag for firemen closing and PPE. Pockets for boots and helmet separated.

- Main compartment for firemen equipment
- Compartment for boots with ventilation net with exter nal access
- Compartment for helmet inside the main compartment
- Zipped external pocket (Format A4)
- Internal pocket (change, keys, mobile phones)
- 1 external label-holder
- 5 stitched feet + internal reinforcement
- Adjustable shoulder strap with metallic clips
- Zipper chain size 10 mm