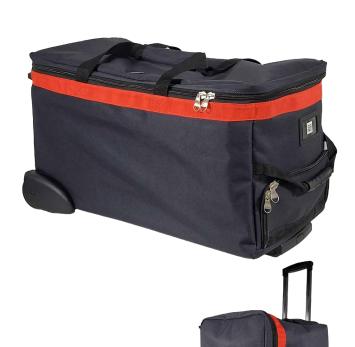

## **DESCRIPTION**

Rolling firemen bag for firemen closing and PPE. Pockets for boots and helmet separated.

- Main compartment for firemen equipment
- Compartment for boots with ventilation net with exter nal access
- Compartment for helmet inside the main compartment
- Zipped external pocket (Format A4)
- Internal pocket (change, keys, mobile phones)
- 1 external label-holder
- 5 stitched feet + internal reinforcement
- Adjustable shoulder strap with metallic clips
- Zipper chain size 10 mm