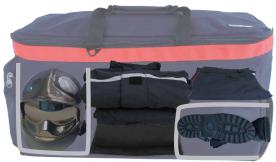

## **DESCRIPTION**

Rolling firemen bag for firemen closing and PPE. Pockets for boots and helmet separated.

- Main compartment for firemen equipment
- Compartment for boots with ventilation net with exter nal access
- Compartment for helmet inside the main compartment
- Zipped external pocket (Format A4)
- Internal pocket (change, keys, mobile phones)
- 1 external label-holder
- 5 stitched feet + internal reinforcement
- Adjustable shoulder strap with metallic clips
- Zipper chain size 10 mm